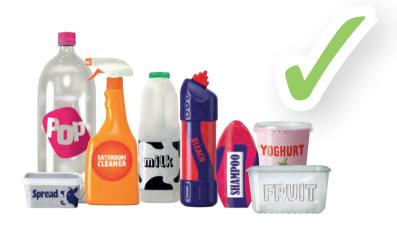

# You can **RECYCLE** all of these items



## **Glass bottles and jars**



## Paper, card and cartons e.g. Tetra Pak

## X NO THANKS

### Do not place these items in your recycling

× Food waste

- X Plastic bags and cling film
- X Clothes and textiles
- X Tissues, nappies and sanitary wear
- X Food wrappers, packets and polystyrene

#### If in doubt, leave it out





## **All plastic containers**



Tins, cans, aerosols and foil

RECYCLE

## Getting rid of a large item?

Please visit **southwark.gov.uk** to book a collection. Please do not place large items, such as fridges and mattresses, next to bins – this is fly-tipping and is a criminal offence.