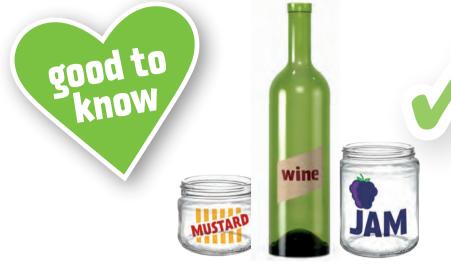

# You can **RECYCLE** all of these items



## **Glass bottles and jars**



## Paper, card and cartons e.g. Tetra Pak

## X NO THANKS

### Do not place these items in your recycling

× Food waste

- X Plastic bags and cling film
- X Clothes and textiles
- X Tissues, nappies and sanitary wear
- X Food wrappers, packets and polystyrene

#### If in doubt, leave it out





## **All plastic containers**



Tins, cans, aerosols and foil

RECYCLE

## Getting rid of a large item?

Please visit **southwark.gov.uk** to book a collection. Please do not place large items, such as fridges and mattresses, next to bins – this is fly-tipping and is a criminal offence.