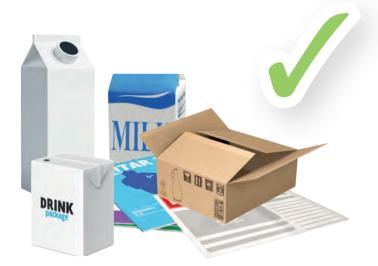

# You can **RECYCLE** all of these items



## **Glass bottles and jars**



## Paper, card and cartons e.g. Tetra Pak

## X NO THANKS

### Do not place these items in your recycling

× Food waste

- X Plastic bags and cling film
- X Clothes and textiles
- X Tissues, nappies and sanitary wear
- X Food wrappers, packets and polystyrene

#### If in doubt, leave it out





## **All plastic containers**



Tins, cans, aerosols and foil

RECYCLE

## Getting rid of a large item?

Please visit **southwark.gov.uk** to book a collection. Please do not place large items, such as fridges and mattresses, next to bins – this is fly-tipping and is a criminal offence.