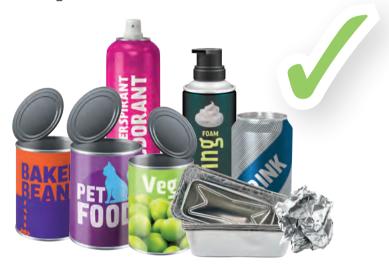

# You can **RECYCLE** all of these items



## **Glass bottles and jars**



## Paper, card and cartons e.g. Tetra Pak

## X NO THANKS

### Do not place these items in your recycling

× Food waste

- X Plastic bags and cling film
- X Clothes and textiles
- X Tissues, nappies and sanitary wear
- X Food wrappers, packets and polystyrene

#### If in doubt, leave it out





## **All plastic containers**



Tins, cans, aerosols and foil

RECYCLE

## Getting rid of a large item?

Please visit **southwark.gov.uk** to book a collection. Please do not place large items, such as fridges and mattresses, next to bins – this is fly-tipping and is a criminal offence.