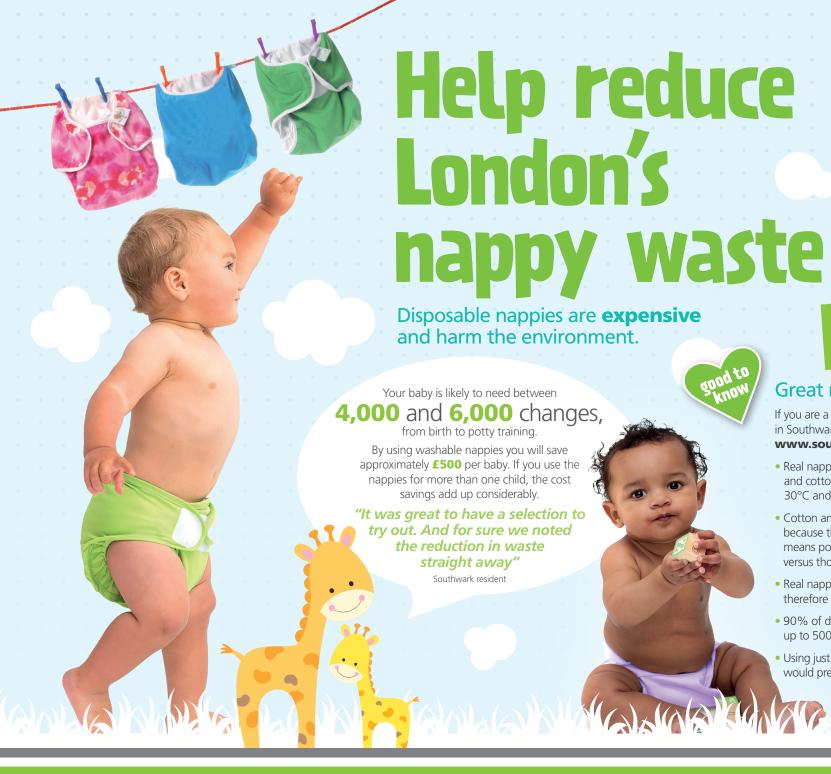

## Great reasons to try real nappies

If you are a parent or are about to become one and you live in Southwark, you can apply for your free trial pack, simply visit:

## www.southwark.gov.uk/nappies

- Real nappies are made from soft fabrics such as fleece, bamboo and cotton to be kind to babies' skin. They can be washed at 30°C and can be included in your normal clothes wash.
- Cotton and bamboo nappies stimulate babies' bladder control because they can feel themselves getting wet. This in turn means potty training tends to be quicker for real nappy babies versus those wearing 'stay dry' nappies.
- Real nappies are proven to be cooler for babies and are therefore less likely to cause nappy rash.
- 90% of disposable nappies end up in landfill and can take up to 500 years to breakdown!
- Using just one real nappy a day, in place of a disposable one, would prevent 730 nappies from being sent to landfill per baby.